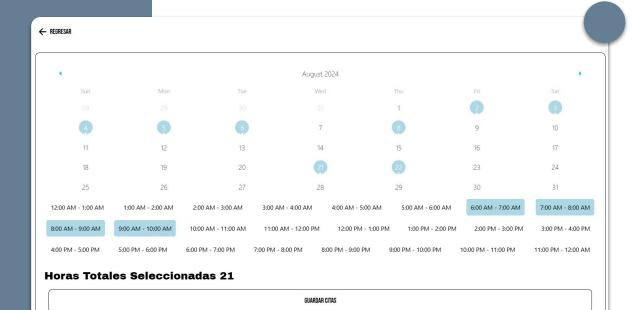

## Schedule

Organize your workweek.

# Clients Manager

Provide the best service and care to your clients with maximum detail.

Appointments management

Review your completed appointments, pending approvals, or those to be scheduled.

¡Citas! Gestiona y asiste a consultas con confianza, asegurando que cada interacción sea segura y optimizada para tu beneficio

Estado: Pending for Approval Fecha: 2024-08-02 Hora: 6:00 AM - 7:00 AM

### Cargando

Cargando

Estado: Pending for Approval Fecha: 2024-08-02 Hora: 5:00 AM - 6:00 AM

#### Cargando

Estado: Pending for Approval Fecha: 2024-08-21 Hora: 10:00 AM - 11:00 AM 0