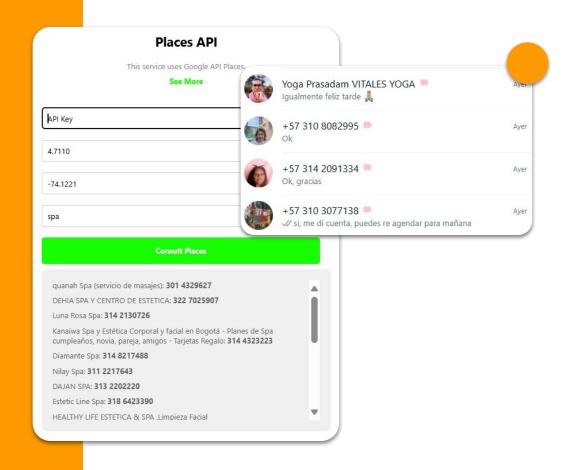

## Places API

Use the Google Places API to obtain contact information of potential clients in your area.

- Access a vast local database.
- Identify potential clients for your services.
- Automate the search for contacts.