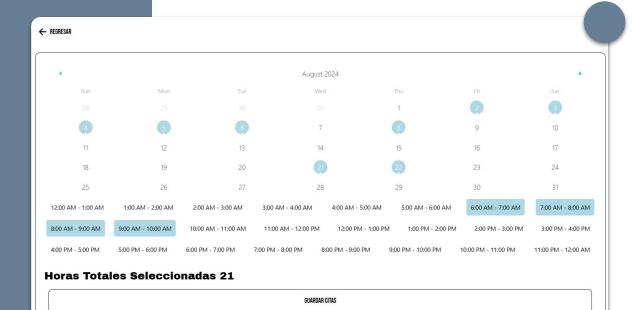

## Schedule

Organize your workweek.

Estado: Pending for Approval Fecha: 2024-08-02 Hora: 6:00 AM - 7:00 AM

### Cargando

Cargando

Estado: Pending for Approval Fecha: 2024-08-02 Hora: 5:00 AM - 6:00 AM

### Cargando

Estado: Pending for Approval Fecha: 2024-08-21 Hora: 10:00 AM - 11:00 AM 0